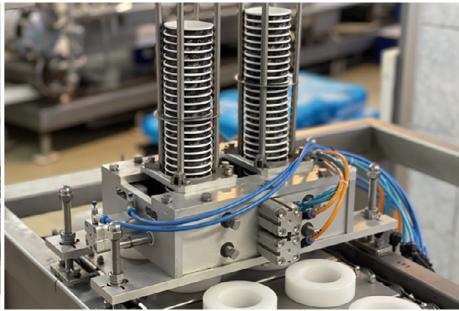

### Modernization of 2-line ice cream dosing line

Modernization of the automatic cup feeding unit made it possible to work on two standard sizes of containers with minimal time spent on re-equipment. When switching to a new cup size, it is first pre-separated from the stack, and only then the removal and installation of the cup in a certain position.

#### **Modernization:**

- Ice cream dosing nozzles with the possibility of introducing viscous fillers (2 sets) are manufactured and installed;
- The automatic cup feeding unit has been upgraded (2 sets);
- The lid feeder has been upgraded (1 set).