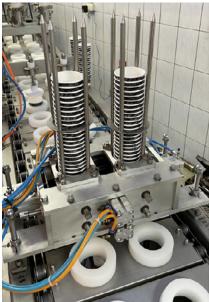

### Modernization of 2-line ice cream dosing line

Modernization of the automatic cup feeding unit made it possible to work on two standard sizes of containers with minimal time spent on re-equipment. When switching to a new cup size, it is first pre-separated from the stack, and only then the removal and installation of the cup in a certain position.

#### **Modernization:**

- Ice cream dosing nozzles with the possibility of introducing viscous fillers (2 sets) are manufactured and installed;
- The automatic cup feeding unit has been upgraded (2 sets);
- The lid feeder has been upgraded (1 set).