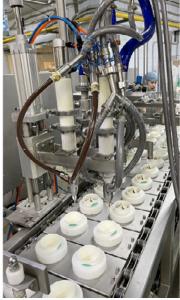

The ice cream dosing unit consists of a set of 2 nozzles with the possibility of introducing viscous fillers (syrup, jam, etc.).

This product can be manufactured according to the technical specifications of the customer, taking into account its predetermined parameters and features.