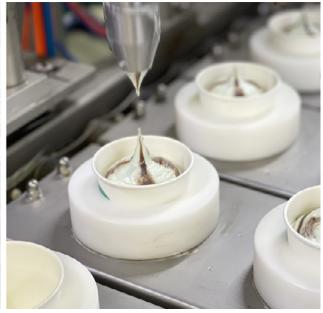

The ice cream dosing unit consists of a set of 2 nozzles with the possibility of introducing viscous fillers (syrup, jam, etc.).

This product can be manufactured according to the technical specifications of the customer, taking into account its predetermined parameters and features.