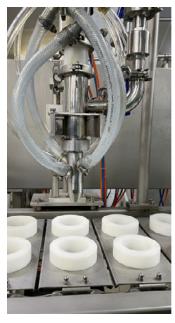

### Modernization of 2-line ice cream dosing line

Modernization of the automatic cup feeding unit made it possible to work on two standard sizes of containers with minimal time spent on re-equipment. When switching to a new cup size, it is first pre-separated from the stack, and only then the removal and installation of the cup in a certain position.

The ice cream dosing unit consists of a set of 2 nozzles with the possibility of introducing viscous fillers (syrup, jam, etc.).

This product can be manufactured according to the technical specifications of the customer, taking into account its predetermined parameters and features.