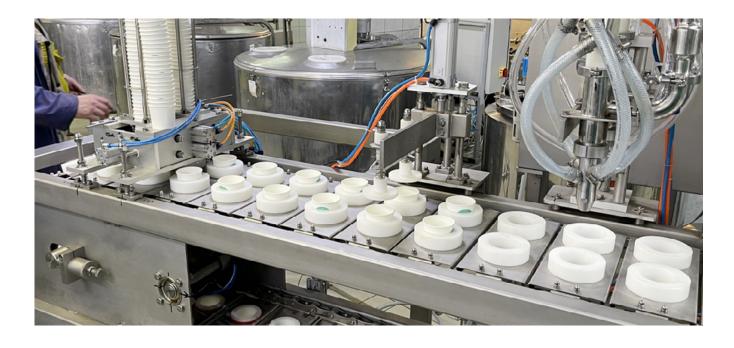

### Modernization of 2-line ice cream dosing line

Modernization of the automatic cup feeding unit made it possible to work on two standard sizes of containers with minimal time spent on re-equipment. When switching to a new cup size, it is first pre-separated from the stack, and only then the removal and installation of the cup in a certain position.

#### **Modernization:**

- Ice cream dosing nozzles with the possibility of introducing viscous fillers (2 sets) are manufactured and installed;
- The automatic cup feeding unit has been upgraded (2 sets);
- The lid feeder has been upgraded (1 set).