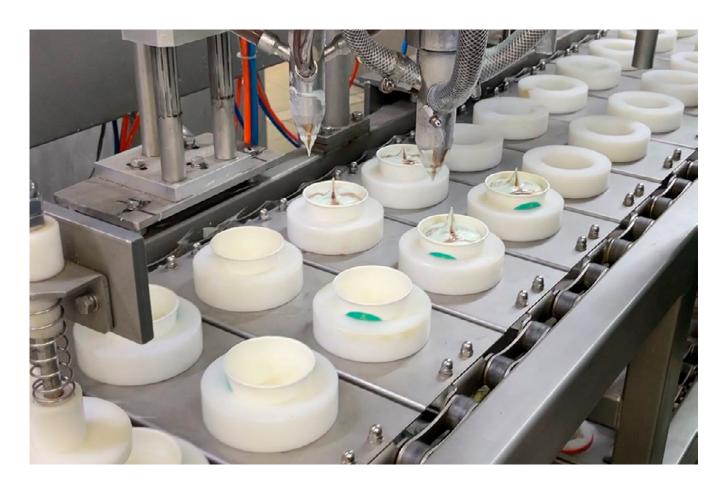

The ice cream dosing unit consists of a set of 2 nozzles with the possibility of introducing viscous fillers (syrup, jam, etc.).

This product can be manufactured according to the technical specifications of the customer, taking into account its predetermined parameters and features.

### Modernization of 2-line ice cream dosing line

Modernization of the automatic cup feeding unit made it possible to work on two standard sizes of containers with minimal time spent on re-equipment. When switching to a new cup size, it is first pre-separated from the stack, and only then the removal and installation of the cup in a certain position.